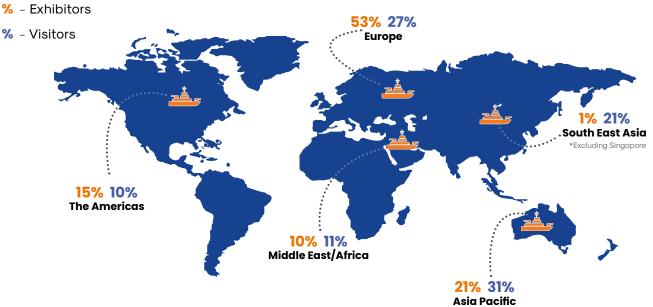

o 12,000 attendees from over 70 countries/regions



51 VIP Delegations from 40 countries



Over 250 companies from 25 countries



Hosted 22 warships from 13 countries



Facilitated 663 strategic meetings between exhibitors and buyers



A total of 22 Navv Chiefs and Coast **Guard Directors and Head of Maritime** Law Enforcement Agencies in attendance

### **Exhibitor Ratings**



Source: IMDEX Asia 2023 Post Show Survey

# **Exhibitors by Industry**



& Security, And

Surface Ships

Maritime Safety



Underwater



Technology



51%

Sensors & Surveillance Systems



Naval Services



Unmanned

Systems





Naval Aviation



Weapons & Ammunitions 4 1



Naval Design &

Production, and

Navigation &

Systems





Propulsion Systems



Technology

# **Exhibitors & Visitors by Region**



### **Top 5 Visiting Countries**

01

Indonesia

02

Australia

**United States** 

04

Malaysia



France

### **Visitors by Business Sectors**









Consultancy, Research. Simulation and Training



13% Ship MRO, Ship Builders, Shipyards and Ship Owners



5% Navigation and Survey Systems



30% Defence & System Integration



17%

0









Maritime Agencies





5% Parts & Components Distributors



2% Port Operators

# **Hosted Delegations**

#### **Directors-General**

Including Bahrain, Cambodia, Canada, China, Chile, Egypt, France, Italy, Malaysia, Mexico, Oman, Qatar, Spain, Sweden, South Korea, Thailand, Turkey, The Netherlands, United Arab Emirates, Vietnam

#### **Chiefs & Commanders**

Including Australia Maritime Border Command, Belgian Navy, Brunei Navy, Columbian Navy