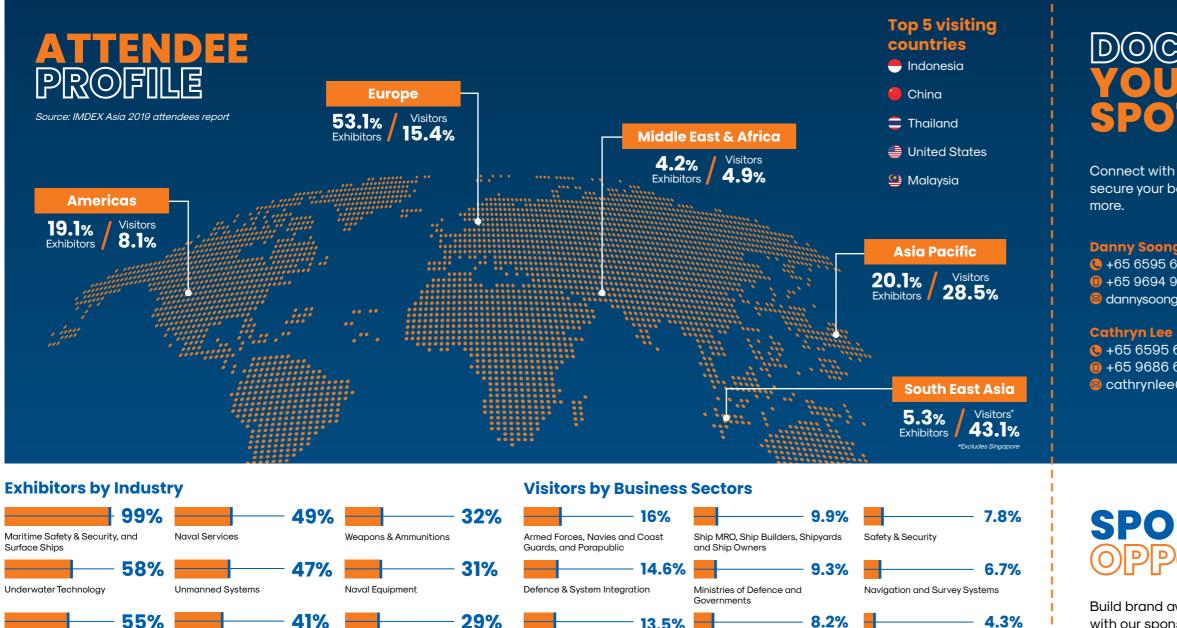

## 2019 FACTS & FIGURES

11,013 attendees from

**67** deleaations from 19

participating companies from

countries/regions

25 warships from 5

hosted

facilitated 650

strategic meetings between exhibitors and buyers

26 chiefs of defence forces and navies, vice chiefs and directors-general of coast guard in attendance

### Jan-Hinrich Lorenz

The 2019 show facilitated 650 strategic meetings; and hosted 26 chief of defence forces and navies, vice chiefs and directors-general of coast guard, and 67 VIP delegations from 42 countries, includina:

Commander-in-Chief

Weapons, Electronics and

Underwater Warfare

and Training

13.5%

10.1%

Consultancy, Research, Simulation Maritime Communications

Port Operators

Maritime Agencies

8%

Build brand awareness and status as an industry leader with our sponsorship packages offering brand exposure in prime locations, or enquire about the wide range of advertising options for your brand.

Combat Systems

Sensors & Surveillance Systems

51%

Naval Design & Production, and

Naval Aviation

Navigation & Communication Systems

34%

Propulsion Systems