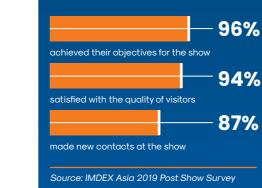

Exhibitors have consistently reported strong returns on their investments at the show for almost 30 years. Our 2019 post-show survey indicated that 96% of exhibitors who aimed to increase sales revenue at the show met their objective.